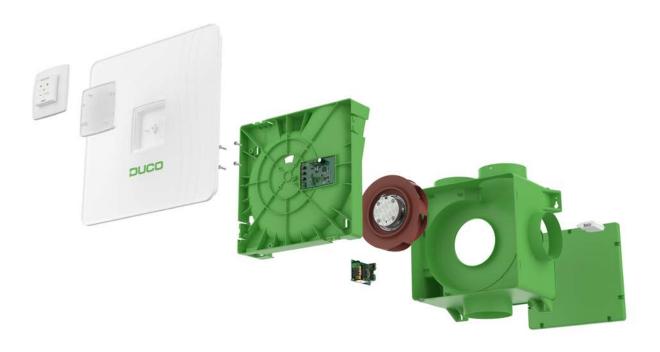

# QUICK INSTALLATION

The DucoBox Reno is the most compact central ventilation box in the market that can replace any existing unit. With its height of 20 cm, the DucoBox Reno is very easy to conceal. The unit is adjusted without having to remove the lid off the ventilation unit. Via a cover, all control buttons are immediately accessible, without having to use additional tools. The **smart copy function** makes it possible to transfer settings to similar homes within serial construction.

#### **EASY-TO-SERVICE**

The **limited number of parts** makes maintenance of the system very easy. The motor with backward-curved blades is also quick and easy to clean. For smart delivery, a remote control can be snapped onto the ventilation box.