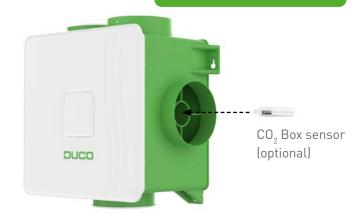

#### **ENERGY-SAVING**

The DucoBox Reno features an energy-efficient backward curved fan. Furthermore, **moisture measurement is provided as standard** and the demand control can be further refined with a quickly installed **"Plug & Play" CO<sub>2</sub> Box sensor**. As with all DUCO solutions, this can be complemented by any modular controls and room sensors.