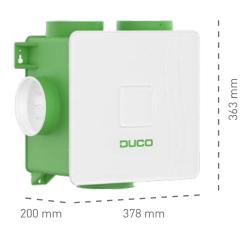

# QUICK INSTALLATION

The DucoBox Reno is the most compact central ventilation box in the market that can replace any existing unit. With its height of 20 cm, the DucoBox Reno is very easy to conceal. The unit is adjusted without having to remove the lid off the ventilation unit. Via a cover, all control buttons are immediately accessible, without having to use additional tools. The **smart copy function** makes it possible to transfer settings to similar homes within serial construction.

#### Physical properties

| Width x Height x Depth (mm)   | 380 x 365 x 204                       |
|-------------------------------|---------------------------------------|
| Extraction capacity at 150 Pa | 325 m³/h                              |
| Weight                        | 3,0 kg                                |
| Colours                       | Green with white lid                  |
| Communication                 | Duco RF<br>Box sensor CO <sub>2</sub> |
| Power cable length            | 1,5 m                                 |