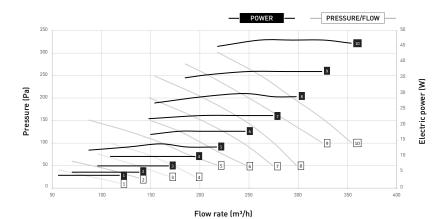

| Flow rate Qv<br>m³/h | Pressure<br>Pa | Emission from casing dB(A) Amales as the dB(A) and dB(A) and dB(A) are the dB(A) are t |
|----------------------|----------------|--------------------------------------------------------------------------------------------------------------------------------------------------------------------------------------------------------------------------------------------------------------------------------------------------------------------------------------------------------------------------------------------------------------------------------------------------------------------------------------------------------------------------------------------------------------------------------------------------------------------------------------------------------------------------------------------------------------------------------------------------------------------------------------------------------------------------------------------------------------------------------------------------------------------------------------------------------------------------------------------------------------------------------------------------------------------------------------------------------------------------------------------------------------------------------------------------------------------------------------------------------------------------------------------------------------------------------------------------------------------------------------------------------------------------------------------------------------------------------------------------------------------------------------------------------------------------------------------------------------------------------------------------------------------------------------------------------------------------------------------------------------------------------------------------------------------------------------------------------------------------------------------------------------------------------------------------------------------------------------------------------------------------------------------------------------------------------------------------------------------------------|
| 325                  | 150            | 51                                                                                                                                                                                                                                                                                                                                                                                                                                                                                                                                                                                                                                                                                                                                                                                                                                                                                                                                                                                                                                                                                                                                                                                                                                                                                                                                                                                                                                                                                                                                                                                                                                                                                                                                                                                                                                                                                                                                                                                                                                                                                                                             |
| 275                  | 100            | 47,5                                                                                                                                                                                                                                                                                                                                                                                                                                                                                                                                                                                                                                                                                                                                                                                                                                                                                                                                                                                                                                                                                                                                                                                                                                                                                                                                                                                                                                                                                                                                                                                                                                                                                                                                                                                                                                                                                                                                                                                                                                                                                                                           |
| 200                  | 100            | 42,5                                                                                                                                                                                                                                                                                                                                                                                                                                                                                                                                                                                                                                                                                                                                                                                                                                                                                                                                                                                                                                                                                                                                                                                                                                                                                                                                                                                                                                                                                                                                                                                                                                                                                                                                                                                                                                                                                                                                                                                                                                                                                                                           |
| 150                  | 75             | 38                                                                                                                                                                                                                                                                                                                                                                                                                                                                                                                                                                                                                                                                                                                                                                                                                                                                                                                                                                                                                                                                                                                                                                                                                                                                                                                                                                                                                                                                                                                                                                                                                                                                                                                                                                                                                                                                                                                                                                                                                                                                                                                             |
| 100                  | 75             | 35,5                                                                                                                                                                                                                                                                                                                                                                                                                                                                                                                                                                                                                                                                                                                                                                                                                                                                                                                                                                                                                                                                                                                                                                                                                                                                                                                                                                                                                                                                                                                                                                                                                                                                                                                                                                                                                                                                                                                                                                                                                                                                                                                           |