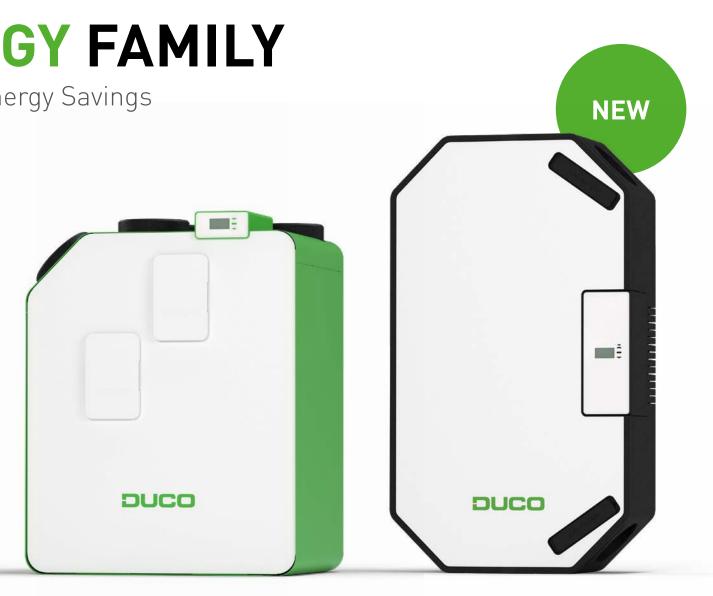

## **DucoBox Energy Sky D275**

The benefits at a glance:

Premium D325/D400

Sky D275

#### DucoBox Energy Sky

The DucoBox **Energy Sky** with a ventilation flow rate of 275 m<sup>3</sup>/h (at 200 Pa) has been specially developed for mounting in compact technical rooms and cramped storage areas, such as in apartment buildings.

This lightweight ceiling model perfectly complements our **Energy Family** (Mechanical Ventilation with Heat Recovery systems) and, thanks to its limited height of 30 cm, also fits seamlessly into suspended ceilings. The unit can also be wall-mounted.