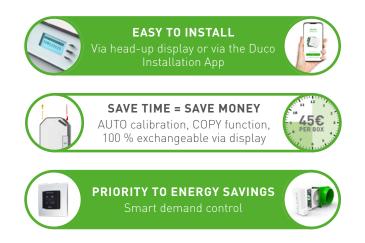

## DUCOBOX ENERGY SKY

The Sky really has no limit with this compact ventilation box and its various mounting options. In addition, you save more than 50 % on calibration time thanks to features such as automatic calibration, copy function **and 100 % interchangeability via display.** Smart demand control also ensures that the unit operates very energy-efficiently. The device is **extremely light (19 kg)**, making it easy to install by one person. Despite its light weight, the unit is still very quiet. With a **maximum emission** from**casing of 54dB**, it is among the quietest ceiling units on the market.