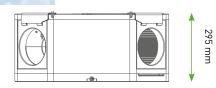

### **Properties**

| Width x Height x Depth (mm)        | 670 x 1180 x 295  |
|------------------------------------|-------------------|
| Extraction capacity at 150 Pa:     | 275 m³/h          |
| Weight                             | 19 kg             |
| Maximum power consumption          | 130 W             |
| Rendement conform EN 13141-7 :2021 | 91 %              |
| Rendement conform SAP 2005 Results | From 90 % to 94 % |
| Rendement conform SAP 2012 Results | From 89 % to 93 % |
| Mounting                           | Ceiling or wall   |