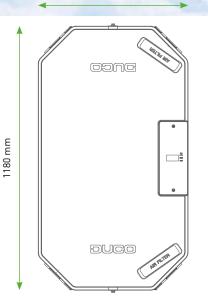

All the advantages of the other DUCO MVHR systems were adopted here, including the possibility of 2-zone control via external valve, automatic calibration, copy function, head-up display, etc.

670 mm

670 mm

### **Properties**

| Width x Height x Depth (mm)        | 670 x 1180 x 295  |
|------------------------------------|-------------------|
| Extraction capacity at 150 Pa:     | 275 m³/h          |
| Weight                             | 19 kg             |
| Maximum power consumption          | 130 W             |
| Rendement conform EN 13141-7 :2021 | 91 %              |
| Rendement conform SAP 2005 Results | From 90 % to 94 % |
| Rendement conform SAP 2012 Results | From 89 % to 93 % |
| Mounting                           | Ceiling or wall   |