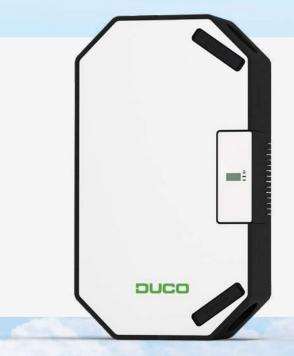

## DUCOBOX ENERGY SKY

The Sky really has no limit with this compact ventilation box and its various mounting options. In addition, you save more than 50 % on calibration time thanks to features such as automatic calibration, copy function **and 100 % interchangeability via display.** Smart demand control also ensures that the unit operates very energy-efficiently. The device is **extremely light (19 kg)**, making it easy to install by one person. Despite its light weight, the unit is still very quiet. With a **maximum emission** from**casing of 54dB**, it is among the quietest ceiling units on the market.

#### DucoBox Energy Sky

The DucoBox **Energy Sky** with a ventilation flow rate of 275 m<sup>3</sup>/h (at 200 Pa) has been specially developed for mounting in compact technical rooms and cramped storage areas, such as in apartment buildings.