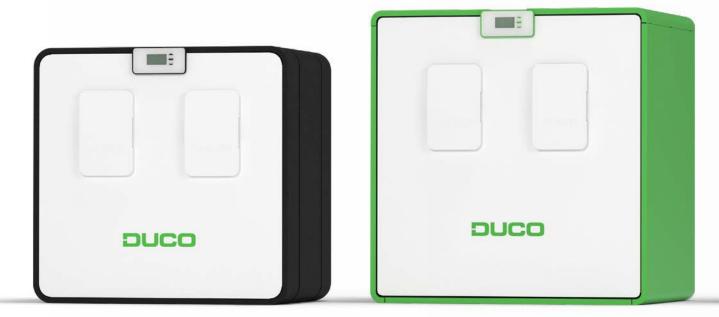

Comfort D325/D400

Comfort Plus D350/D450/D550

## **DucoBox Energy Sky D275**

The benefits at a glance:

Premium D325/D400

Sky D275