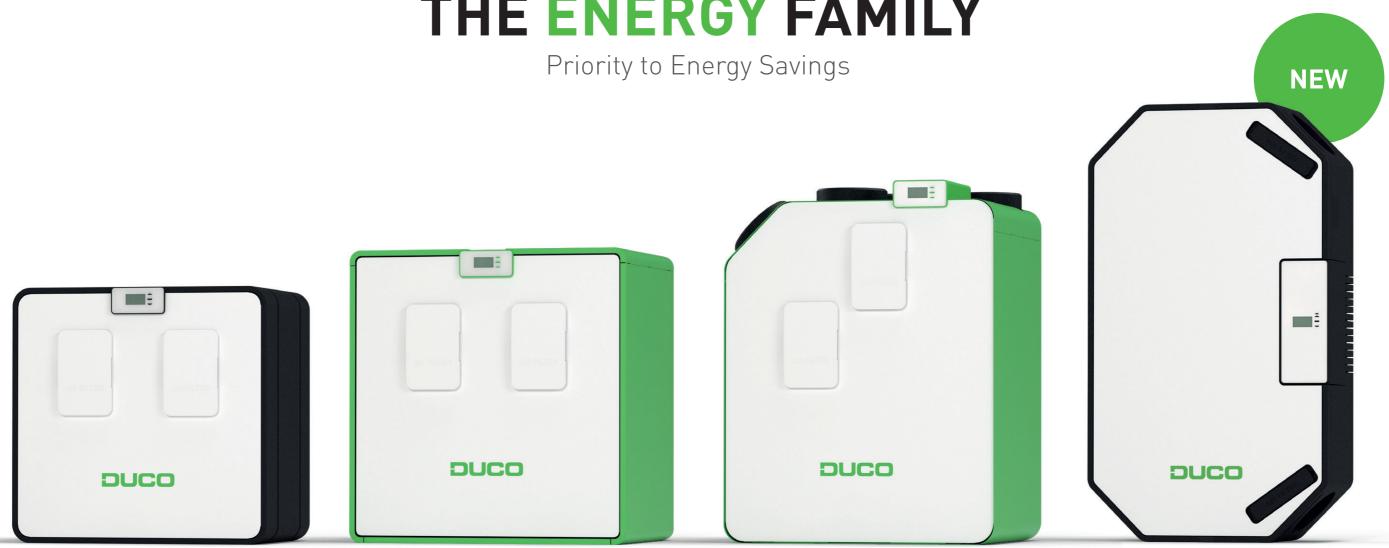

# **THE ENERGY FAMILY**

Comfort D325/D400

Comfort Plus D350/D450/D550

Premium D325/D400