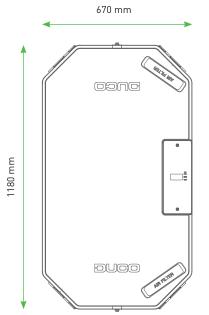

#### DucoBox Energy Sky

The DucoBox **Energy Sky** with a ventilation flow rate of 275 m<sup>3</sup>/h (at 200 Pa) has been specially developed for mounting in compact technical rooms and cramped storage areas, such as in apartment buildings.

#### **Properties**

| Width x Height x Depth (mm)                   | 670 x 1180 x 295  |
|-----------------------------------------------|-------------------|
| Extraction capacity at 150 Pa:                | 275 m³/h          |
| Weight                                        | 19 kg             |
| Maximum power consumption                     | 130 W             |
| Energy conversion efficiency EN 13141-7 :2021 | 91 %              |
| Heat exchange efficiency SAP 2005 Results     | From 90 % to 94 % |
| Heat exchange efficiency 2012 Results         | From 89 % to 93 % |
| Mounting                                      | Ceiling or wall   |