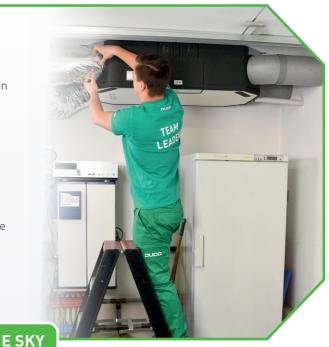

### **DucoBox Energy Sky D275**

The benefits at a glance:

**DUCOBOX ENERGY SKY** 

The Sky really has no limit with this compact ventilation box and its various mounting options. In addition, you save more than 50 % on calibration time thanks to features such as automatic calibration, copy function and 100 % interchangeability via display. Smart demand control also ensures that the unit operates very energy-efficiently. The device is **extremely light** (19 kg), making it easy to install by one person. Despite its light weight, the unit is still very quiet. With a maximum emission from casing of 54dB, it is among the quietest ceiling units on the market.

This lightweight ceiling model perfectly complements our **Energy Family** (Mechanical Ventilation with Heat Recovery systems) and, thanks to its limited height of 30 cm, also fits seamlessly into suspended ceilings. The unit can also be wall-mounted.