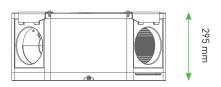

#### **Properties**

| Width x Height x Depth (mm)                   | 670 x 1180 x 295  |
|-----------------------------------------------|-------------------|
| Extraction capacity at 150 Pa:                | 275 m³/h          |
| Weight                                        | 19 kg             |
| Maximum power consumption                     | 130 W             |
| Energy conversion efficiency EN 13141-7 :2021 | 91 %              |
| Heat exchange efficiency SAP 2005 Results     | From 90 % to 94 % |
| Heat exchange efficiency 2012 Results         | From 89 % to 93 % |
| Mounting                                      | Ceiling or wall   |