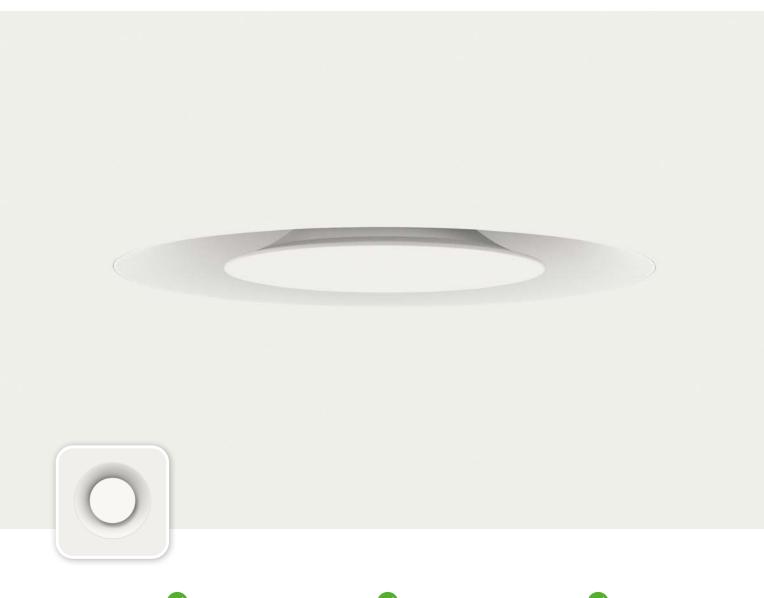

# DucoVent **Premium Trimless**

High-end design vent

Premium Architectural Design Paintable

Invisible fitting Completely recessed & seamlessly integrated Fine adjusting & locking in 32 adjustable positions

#### Mounting:

Suitable for ceiling and wall min. 180 cm above floor level min. 35 cm from the wall

Ø **Duct connection:** 125 mm - rubber mounting ring

**Calibration:** 32 adjustable positions

The DucoVent **Premium Trimless** (by prado) is the design valve of choice and applicable for both supply and extraction with a maximum flow rate of 50 m<sup>3</sup>/h.

A 'trimless' integration in the plasterwork makes the vent almost invisible. The well-thought-out design ensures a diffuse air supply via the Coanda effect and therefore guarantees optimal comfort. Aesthetics and quality in one product!