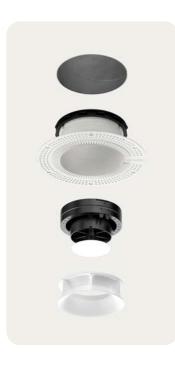

#### Mounting:

Suitable for ceiling and wall min. 180 cm above floor level min. 35 cm from the wall

Ø **Duct connection:** 125 mm - rubber mounting ring

**Calibration:** 32 adjustable positions

The DucoVent **Premium Trimless** (by prado) is the design valve of choice and applicable for both supply and extraction with a maximum flow rate of 50 m<sup>3</sup>/h.

A 'trimless' integration in the plasterwork makes the vent almost invisible. The well-thought-out design ensures a diffuse air supply via the Coanda effect and therefore guarantees optimal comfort. Aesthetics and quality in one product!