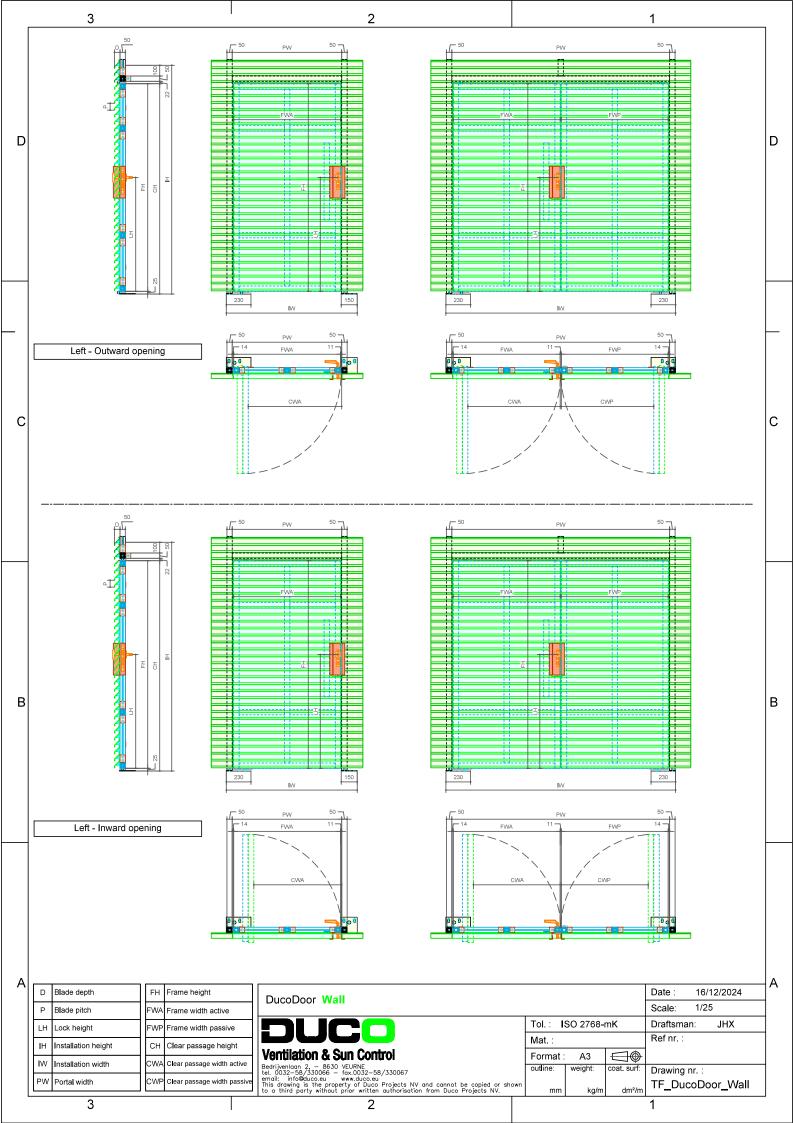

## **TECHNICAL DATA SHEET**

| TYPE                       | DucoDoor Wall                                                                                                                                                                                                                                                                                                                             |
|----------------------------|-------------------------------------------------------------------------------------------------------------------------------------------------------------------------------------------------------------------------------------------------------------------------------------------------------------------------------------------|
| DESCRIPTION                | The DucoDoor Wall series is a louvred door with louvre blades and support profiles designed to perfectly match the continuous louvre system. The DucoDoor Wall and the continuous louvre wall ensure a perfect match as the door fully integrates with the wall.                                                                          |
| OPENING DIRECTION          | Either outward or inward opening                                                                                                                                                                                                                                                                                                          |
| TYPE OF DOOR               | Both single and double door sets are available                                                                                                                                                                                                                                                                                            |
| VERSION                    | Left- or Right-Hand hinge                                                                                                                                                                                                                                                                                                                 |
| FRAMING SYSTEM             | Mullion 50/50 (Aluminium)                                                                                                                                                                                                                                                                                                                 |
| TYPE OF BLADE              | Choice of almost complete Ducowall range:  - DucoWall Classic:  - DucoWall Solid:  - DucoWall Acoustic:  - DucoWall Screening:  - DucoSun Vertical:  20V, 20Z, 35V, 45HP, 50HP, 50S, 50Z, 50Z30°, 60C1, 70V, 80HP, 130HP  - DucoWall Solid:  30Z NP, 30Z P1, 30Z P2  - DucoWall Screening:  35, 70  - DucoSun Vertical:  95C, 100D, 150CF |
| FIXATION BLADE             | Thermoplastic clips (PA 6,6 - reinforced with glass fibre) or mullion 40/21 for Solid and Screening Blades.                                                                                                                                                                                                                               |
| HINGES                     | Duco Pivot system top and bottom (Hinge plates thickness : 8 mm)                                                                                                                                                                                                                                                                          |
| FOOTPLATES LEFT/RIGHT      | Underlying supporting structure to be provided by customer.                                                                                                                                                                                                                                                                               |
| LOCK                       | - Standard: T-Handle (outside) + handle (inside)  Europrofile cylinder (with 3 keys) 60 mm, type 30/30  - Optional: Anti-panic lock - outdoor module + button (or without button )  Europrofile cylinder (with 3 keys) 60 mm, type 30/30                                                                                                  |
| LOCK HEIGHT (LH)           | Standard LH= 1064 mm As per customer's requirement, depending on louvre blade pitch                                                                                                                                                                                                                                                       |
| FINGER PROTECTION          | Cover plate on lock side Cover plate opposite side                                                                                                                                                                                                                                                                                        |
| TRACTION CABLE             | Applicable to Frame width (FW) ≥ 1250 mm or Frame height (FH) ≥ 2200 mm                                                                                                                                                                                                                                                                   |
| OPTIONS                    | - Door closer (pump) - Brush - Lock Type 471/150 on active door leaf                                                                                                                                                                                                                                                                      |
| SURFACE TREATMENT          | - Aluminium anodised (15-20µm) according Qualanod - Polyester powder coated (60-80µm) according Qualicoat Seaside type A - Specific RAL codes and/or textured paint on request                                                                                                                                                            |
| CLEAR PASSAGE HEIGHT (CPH) | Maximum CPH = 3000 mm                                                                                                                                                                                                                                                                                                                     |
| CLEAR PASSAGE WIDTH (CPW)  | Single door maximum CPW = 1500 mm Double door maximum CPW = 3000 mm                                                                                                                                                                                                                                                                       |
| VISUAL FREE AREA           | Identical to the continuous louvre wall                                                                                                                                                                                                                                                                                                   |
| PHYSICAL FREE AREA         | Identical to the continuous louvre wall                                                                                                                                                                                                                                                                                                   |
| CONDITIONS OF USE          | -25 °C to +60 °C                                                                                                                                                                                                                                                                                                                          |